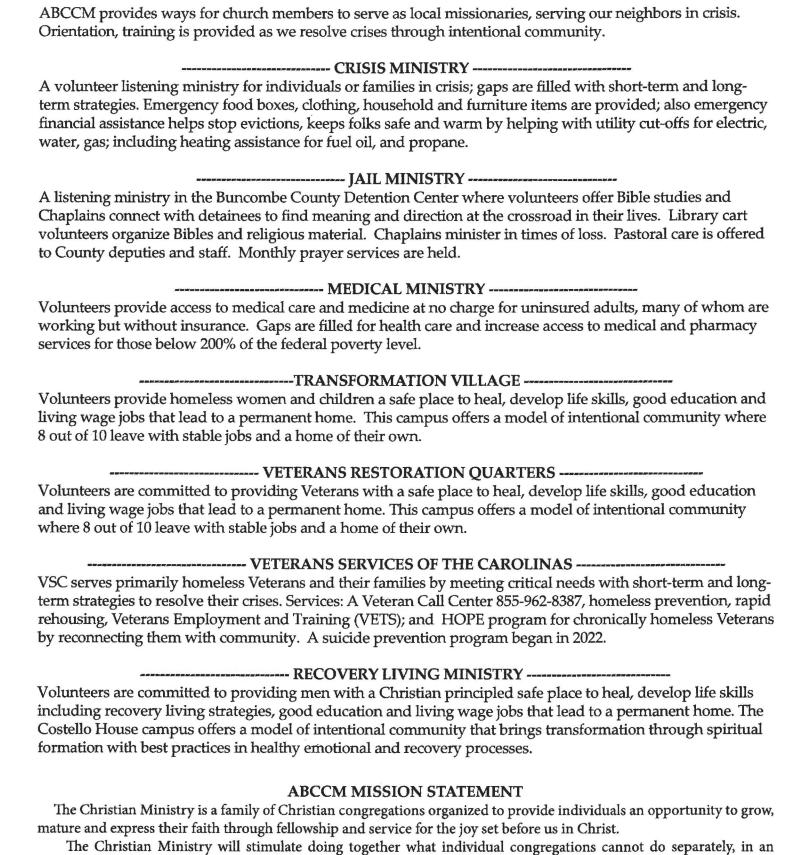

**Crisis Ministry**: Crisis ministry is expanding in several areas. Most significant is the Healthy Opportunities Program (HOP). It is funded by North Carolina General Assembly for the next 5 years. This is for families on Medicaid to provide assistance with food, stable housing, and transportation.